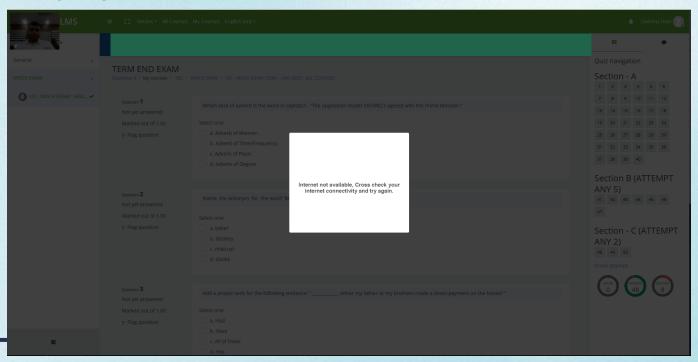

# Flag- NO INTERNET- The student gets this notification while his connection is lost during the examination