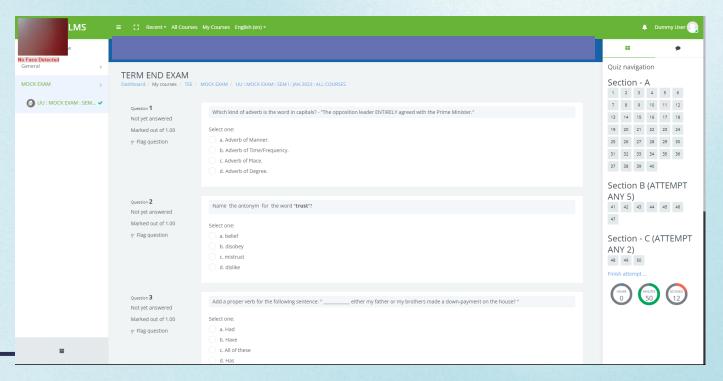

### Flag- No face detected (This flag appears when No person is in front of the screen.