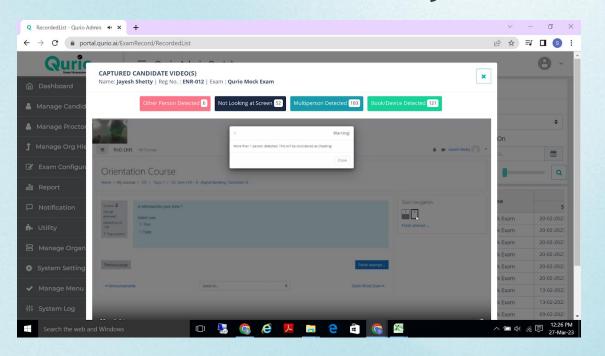

### 2.10 - Exam Recording - Recording will be available for Proctor to view for the next 15 days.