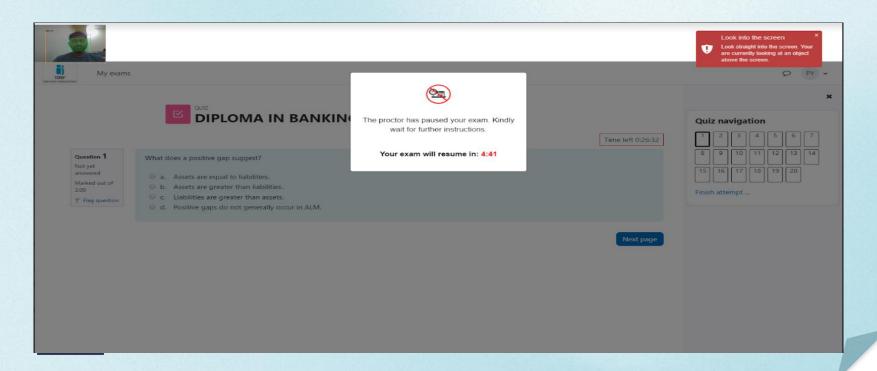

ismatched)



#### 1.7 - Examination



## Flag- Not looking at the screen (Appears when student is not looking in to the screen)



### Flag- No face detected (This flag appears when No person is in front of the screen.



# Flag- Device detected (The devices such as mobile phone is detected



## Flag- Away from screen (The student gets the below mentioned warning when he switches his tab)



# Flag- NO INTERNET- The student gets this notification while his connection is lost during the examination



### Message appearing on the student's screen



### 2.2 -Chat with the proctor



# 2. Proctor's Interface of Qurio Portal

#### 2.3 - Live Exam - Candidate List



#### 2.4 - Live Exam Feed



#### 2.5 - Live Exam - Candidate Location



### 2.9 Student's Screen after the exam is paused



### 2.10 - Exam Recording - Recording will be available for Proctor to view for the next 15 days.



### 2.11 - Chat option- The proctor can chat with the student during the examination



#### 2.11 Advanced Analytics & Reports

Qurio has a complete and a dedicated admin dashboard for detailed analytics and logs.

The following reports and analytics are available in the Qurio portal:

- Live Proctor Summary
- Recorded Proctor Summary
- Student wise Exam Details
- Exam Incidents Summary
- Student Attendance Summary
- Proctor Login Details
- Assessment Report
- App Download Details