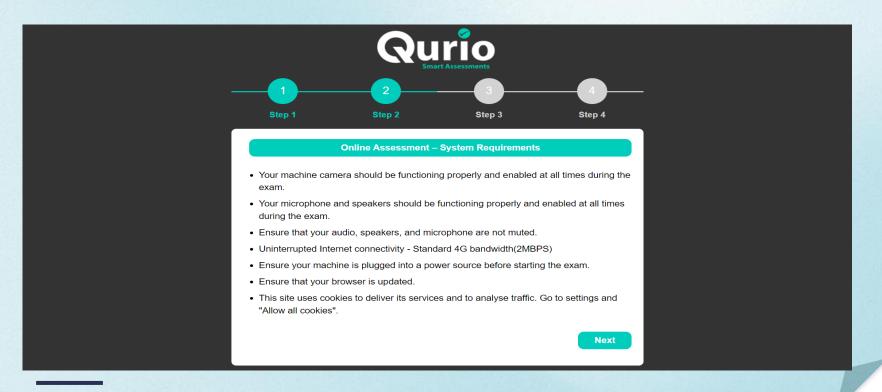

### **Qurio - Online Remote Proctoring**





### The features of Qurio are as follows:

- > A Fully automated Online Secured Platform
- Works on Laptops only
- User-Friendly
- Track Objective & Subjective Assessments
- Remote Proctoring with audio & video capturing
- > Auto Flagging of incidents
- Geo-tagging of User
- Advanced Analytics & Reports

# 1. Student's Interface of Qurio Application

### 1.1 – General Instructions



### 1.2 - System Requirements



### 1.3 - Login Page



### 1.4 - Face Capture



### 1.5 - ID card Capture



### 1.6 - Waiting for the Proctor to Approve/Deny (Photo Identity Mismatched)



#### 1.7 - Examination



## Flag- Not looking at the screen (Appears when student is not looking in to the screen)



### Flag- No face detected (This flag appears when No person is in front of the screen.



# Flag- Device detected (The devices such as mobile phone is detected



## Flag- Away from screen (The student gets the below mentioned warning when he switches his tab)



# Flag- NO INTERNET- The student gets this notification while his connection is lost during the examination



### Message appearing on the student's screen



### 2.2 -Chat with the proctor



# 2. Proctor's Interface of Qurio Portal

#### 2.3 - Live Ex