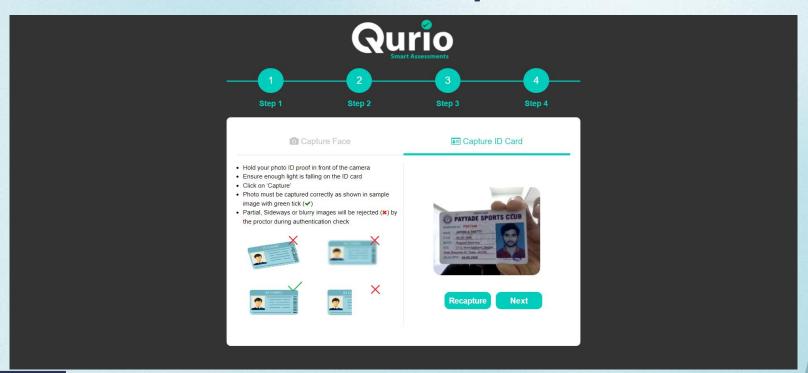

### **Qurio - Online Remote Proctoring**





### The features of Qurio are as follows:

- > A Fully automated Online Secured Platform
- Works on Laptops only
- User-Friendly
- Track Objective & Subjective Assessments
- Remote Proctoring with audio & video capturing
- > Auto Flagging of incidents
- Geo-tagging of User
- Advanced Analytics & Reports

# 1. Student's Interface of Qurio Application

### 1.1 – General Instructions



### 1.2 - System Requirements



### 1.3 - Login Page



### 1.4 - Face Capture



### 1.5 - ID card Capture



### 1.6 - Waiting for the Proctor to Approve/Deny (Photo Identity Mismatched)



#### 1.7 - Examination



## Flag- Not looking at the screen (Appears when student is not looking in to the screen)



### Flag- No face detected (This flag appears when No person is in front of the screen.



# Flag- Device detected (The devices such as mobile phone is detected



## Flag- Away from screen (The student gets the below mentioned warning when he switches his tab)



# Flag- NO INTERNET- The student gets this notification while his connection is lost during the examination



### Message appearing on the student's screen



### 2.2 -Chat with the proctor



# 2. Proctor's Interface of Qurio Portal

#### 2.3 - Live Exam - Candidate List



#### 2.4 - Live Exam Feed



#### 2.5 - Live Exam - Cand