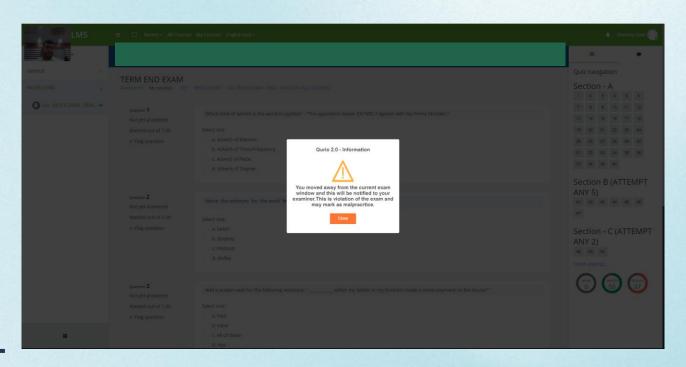

## Flag- Away from screen (The student gets the below mentioned warning when he switches his tab)