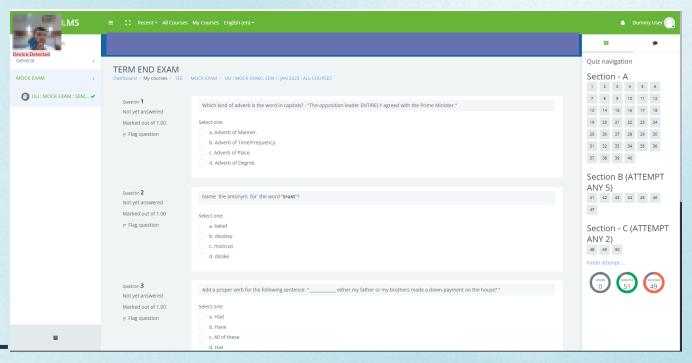

ted Online Secured Platform
- Works on Laptops only
- User-Friendly
- Track Objective & Subjective Assessments
- Remote Proctoring with audio & video capturing
- > Auto Flagging of incidents
- Geo-tagging of User
- Advanced Analytics & Reports

# 1. Student's Interface of Qurio Application

### 1.1 – General Instructions



### 1.2 - System Requirements



### 1.3 - Login Page



### 1.4 - Face Capture



### 1.5 - ID card Capture



### 1.6 - Waiting for the Proctor to Approve/Deny (Photo Identity Mismatched)



#### 1.7 - Examination



## Flag- Not looking at the screen (Appears when student is not looking in to the screen)



### Flag- No face detected (This flag appears when No person is in front of the screen.



# Flag- Device detected (The devices such as mobile phone is detected



## Flag- Away from screen (The student gets the below mentioned warning when he switches his tab)



# Flag- NO INTERNET- The student gets this notification while his connection is lost during the examination



### Message appearing on the student's screen



### 2.2 -Chat with the proctor



# 2. Proctor's Interface of Qurio Portal

#### 2.3 - Live Exam - Candidate List



#### 2.4 - Live Exam Feed



#### 2.5 - Live Exam - Candidate Location



### 2.9 Student's Screen after the exam is paused



### 2.10 - Exam Recording - Recording will be available for Proctor to view for the next 15 days.



### 2.11 - Chat option- The proctor can chat with the student during the examination



#### 2.11 Advanced Analytics & Reports

Qurio has a complete and a dedicated admin dashboard for detaile