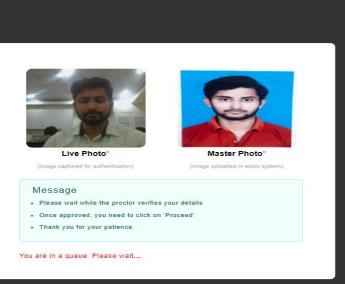

### **Qurio - Online Remote Proctoring**





### The features of Qurio are as follows:

- > A Fully automated Online Secured Platform
- Works on Laptops only
- User-Friendly
- Track Objective & Subjective Assessments
- Remote Proctoring with audio & video capturing
- > Auto Flagging of incidents
- Geo-tagging of User
- Advanced Analytics & Reports

# 1. Student's Interface of Qurio Application

### 1.1 – General Instructions



### 1.2 - System Requirements



### 1.3 - Login Page



### 1.4 - Face Capture



### 1.5 - ID card Capture



### 1.6 - Waiting for the Proctor to Approve/Deny (Photo Identity Mismatched)



#### 1.7 - Examination



## Flag- Not looking at the screen (Appears when student is not looking in to the screen)



### Flag- No face detected (This flag appears when No person is in front of the screen.



# Flag- Device detected (The devices such as mobile phone is detected



## Flag- Away from screen (The student gets the below mentioned warning when he switches his tab)



# Flag- NO INTERNET- The student gets this notification while his connection is lost during the examination



### Message appearing on the student's screen



### 2.2 -Chat with the proctor



# 2. Proctor's Interface of Qurio Portal

#### 2.3 - Live Exam - Candidate List



#### 2.4 - Live Exam Feed



#### 2.5 - Live Exam - Candidate Location



### 2.9 Student's Screen after the exam is paused



### 2.10 -