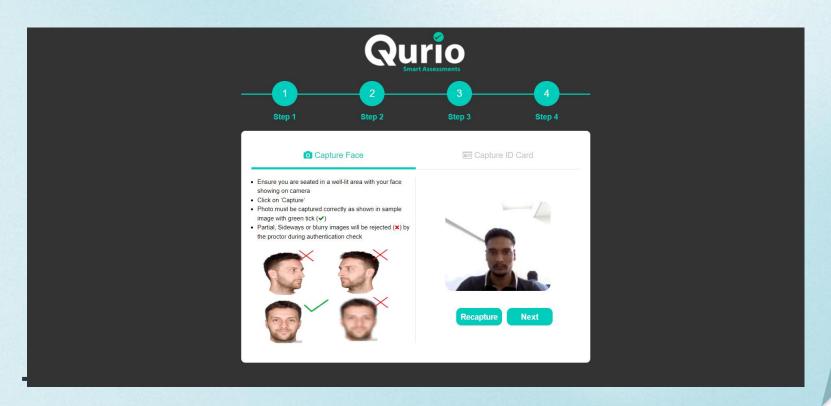

### **Qurio - Online Remote Proctoring**





### The features of Qurio are as follows:

- > A Fully automated Online Secured Platform
- Works on Laptops only
- User-Friendly
- Track Objective & Subjective Assessments
- Remote Proctoring with audio & video capturing
- > Auto Flagging of incidents
- Geo-tagging of User
- Advanced Analytics & Reports

# 1. Student's Interface of Qurio Application

### 1.1 – General Instructions



### 1.2 - System Requirements



### 1.3 - Login Page



### 1.4 - Face Capture



### 1.5 - ID card Capture



### 1.6 - Waiting for the Proctor to Approve/Deny (Photo Identity Mismatched)



#### 1.7 - Examination



## Flag- Not looking at the screen (Appears when student is not looking in to the screen)



### Flag- No face detected (This flag appears when No person is in front of the screen.



# Flag- Device detected (The devices such as mobile phone is detected



## Flag- Away from screen (The student gets the below mentioned warning when he switches his tab)



# Flag- NO INTERNET- The student gets this notification while his connection is lost during the examination



### Message appearing on the student's screen



### 2.2 -Chat with the proctor



# 2. Proctor's Interface of Qurio Portal

#### 2.3 - Live Exam - Candidate List



#### 2.4 - Live Exam Feed