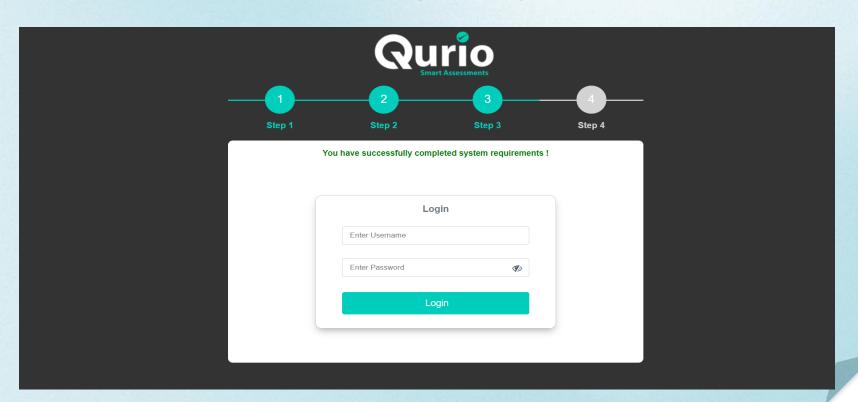

### **Qurio - Online Remote Proctoring**





### The features of Qurio are as follows:

- > A Fully automated Online Secured Platform
- Works on Laptops only
- User-Friendly
- Track Objective & Subjective Assessments
- Remote Proctoring with audio & video capturing
- > Auto Flagging of incidents
- Geo-tagging of User
- Advanced Analytics & Reports

# 1. Student's Interface of Qurio Application

### 1.1 – General Instructions



### 1.2 - System Requirements



### 1.3 - Login Page



### 1.4 - Face Capture



### 1.5 - ID card Capture



### 1.6 - Waiting for the Proctor to Approve/Deny (Photo Identity Mismatched)



#### 1.7 - Examination



## Flag- Not looking at the screen (Appears when student is not looking in to the screen)



### Flag- No face detected (This flag appears when No person is in front of the screen.



# Flag- Device detected (The devices such as mobile phone is detected



## Flag- Away from screen (The student gets the below mentioned warning when he switches his tab)



# Flag- NO INTERNET- The student gets this notification while his connection is lost during the examination



### Message appearing on the student's screen



### 2.2 -Chat with the proctor



# 2. Proctor's Interface of Qurio Portal

#### 2.3 - Live Exam - Candidate List



#