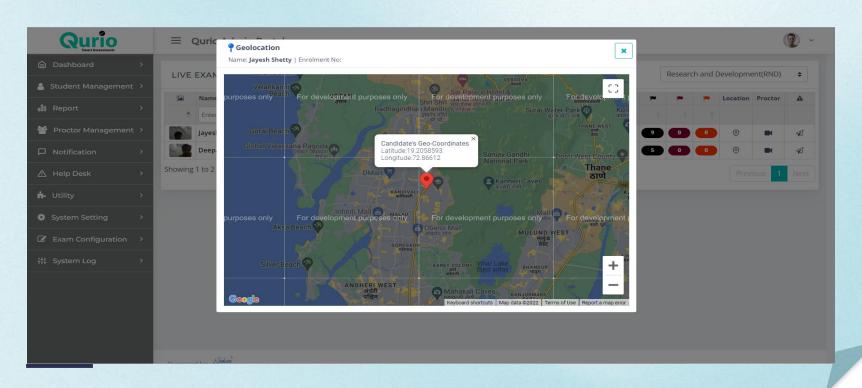

ing for the Proctor to Approve/Deny (Photo Identity Mismatched)



#### 1.7 - Examination



## Flag- Not looking at the screen (Appears when student is not looking in to the screen)



### Flag- No face detected (This flag appears when No person is in front of the screen.



# Flag- Device detected (The devices such as mobile phone is detected



## Flag- Away from screen (The student gets the below mentioned warning when he switches his tab)



# Flag- NO INTERNET- The student gets this notification while his connection is lost during the examination



### Message appearing on the student's screen



### 2.2 -Chat with the proctor



# 2. Proctor's Interface of Qurio Portal

#### 2.3 - Live Exam - Candidate List



#### 2.4 - Live Exam Feed



#### 2.5 - Live Exam - Candidate Location



### 2.9 Student's Screen after the exam is paused



### 2.10 - Exam Recording - Recording will be available for Proctor to view for the next 15 days.



### 2.11 - Chat option- The proctor can chat with the student during the examination



#### 2.11 Advanced Analytics & Reports

Qurio has a complete and a dedicated admin dashboard for detailed analytics and logs.

The following reports and analytics are available in the Qurio portal:

- Live Proctor Summary
- Recorded Proctor Summary
- Student wise Exam Details
- Exam Incidents Summary
- Student Attendance Summary
- Proctor Login Details
- Assessment Report
- App Download Details