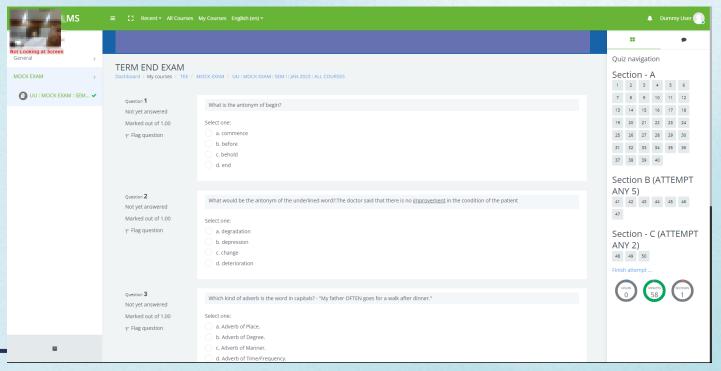

## Flag- Not looking at the screen (Appears when student is not looking in to the screen)