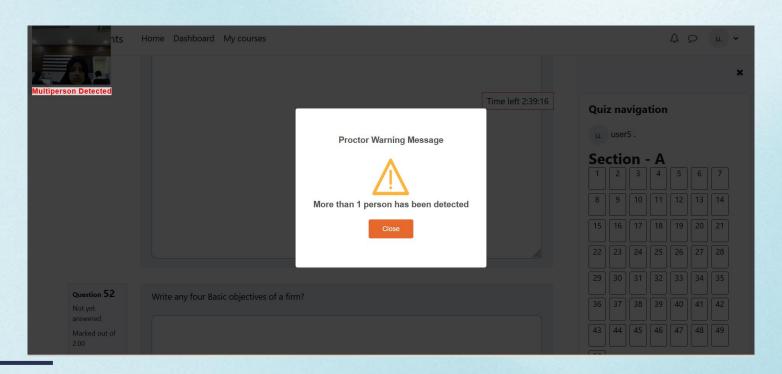

### Flag- No face detected (This flag appears when No person is in front of the screen.