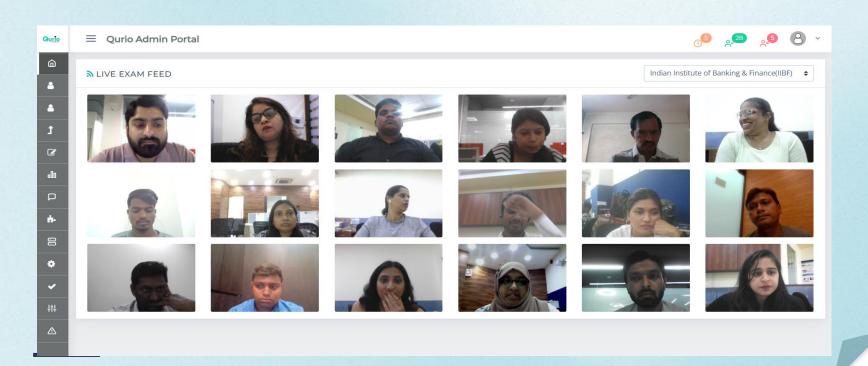

### 1.5 - ID card Capture



### 1.6 - Waiting for the Proctor to Approve/Deny (Photo Identity Mismatched)



#### 1.7 - Examination



## Flag- Not looking at the screen (Appears when student is not looking in to the screen)



### Flag- No face detected (This flag appears when No person is in front of the screen.



# Flag- Device detected (The devices such as mobile phone is detected



## Flag- Away from screen (The student gets the below mentioned warning when he switches his tab)



# Flag- NO INTERNET- The student gets this notification while his connection is lost during the examination



### Message appearing on the student's screen



### 2.2 -Chat with the proctor



# 2. Proctor's Interface of Qurio Portal

#### 2.3 - Live Exam - Candidate List



#### 2.4 - Live Exam Feed



#### 2.5 - Live Exam - Candidate Location



### 2.9 Student's Screen after the exam is paused



### 2.10 - Exam Recording - Recording will be available for Proctor to view for the next 15 days.



### 2.11 - Chat option- The proctor can chat with the student during the examination



#### 2.11 Advanced Analytics & Reports

Qurio has a complete and a dedicated admin dashboard for detailed analytics and logs.

The following reports and analytics are available in the Qurio portal:

- Live Proctor Summary
- Recorded Proctor Summary
- Student wise Exam Details
- Exam Incidents Summary
- Student Attendance Summary
- Proctor Login Details
- Assessment Report
- App Download Details