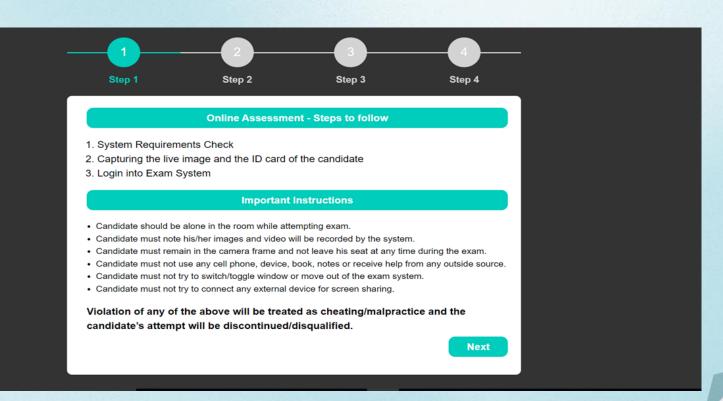

### **Qurio - Online Remote Proctoring**





### The features of Qurio are as follows:

- > A Fully automated Online Secured Platform
- Works on Laptops only
- User-Friendly
- Track Objective & Subjective Assessments
- Remote Proctoring with audio & video capturing
- > Auto Flagging of incidents
- Geo-tagging of User
- Advanced Analytics & Reports

# 1. Student's Interface of Qurio Application

### 1.1 – General Instructions



### 1.2 - System Requirements



### 1.3 - Login Page



### 1.4 - Face Capture



### 1.5 - ID card Capture



### 1.6 - Waiting for the Proctor to Approve/Deny (Photo Identity Mismatched)



#### 1.7 - Examination



## Flag- Not looking at the screen (Appears when student is not looking in to the screen)



### Flag- No face detected (This flag appears when No person is in front of the screen.



# Flag- Device detected (The devices such as mobile phone is detected



## Flag- Away from screen (The student gets the below mentioned warning when he switches his tab)



# Flag- NO INTERNET- The student gets this notification while his connection is lost during the examination



### Message appearing on the student's screen



### 2.2 -Chat with the proctor



# 2. Proctor's Interface of