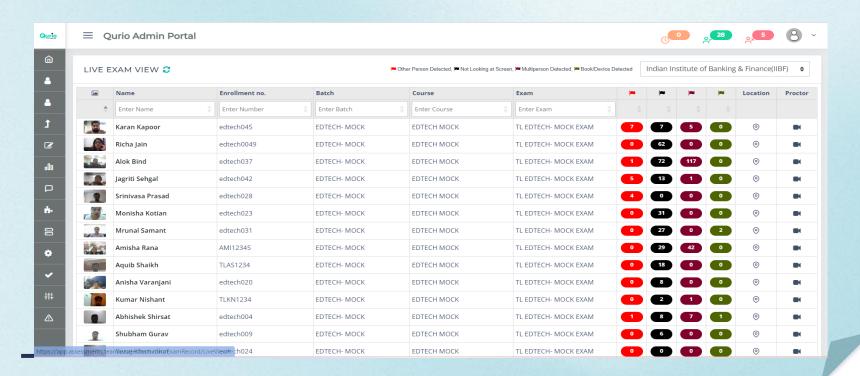

e



### 1.4 - Face Capture



### 1.5 - ID card Capture



### 1.6 - Waiting for the Proctor to Approve/Deny (Photo Identity Mismatched)



#### 1.7 - Examination



## Flag- Not looking at the screen (Appears when student is not looking in to the screen)



### Flag- No face detected (This flag appears when No person is in front of the screen.



# Flag- Device detected (The devices such as mobile phone is detected



## Flag- Away from screen (The student gets the below mentioned warning when he switches his tab)



# Flag- NO INTERNET- The student gets this notification while his connection is lost during the examination



### Message appearing on the student's screen



### 2.2 -Chat with the proctor



# 2. Proctor's Interface of Qurio Portal

#### 2.3 - Live Exam - Candidate List



#### 2.4 - Live Exam Feed



#### 2.5 - Live Exam - Candidate Location



### 2.9 Student's Screen after the exam is paused



### 2.10 - Exam Recording - Recording will be available for Proctor to view for the next 15 days.



### 2.11 - Chat option- The proctor can chat with the student during the examination



#### 2.11 Advanced Analytics & Reports

Qurio has a complete and a dedicated admin dashboard for detailed analytics and logs.

The following reports and analytics are available in the Qurio portal:

- Live Proctor Summary
- Recorded Proctor Summary
- Student wise Exam Details
- Exam Incidents Summary
- Student Attendance Summary
- Proctor Login Details
- Assessment Report
- App Download Details