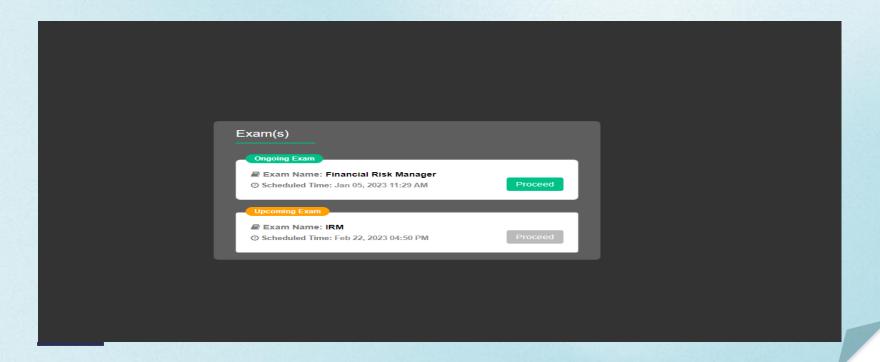

### **Qurio - Online Remote Proctoring**





### The features of Qurio are as follows:

- > A Fully automated Online Secured Platform
- Works on Laptops only
- User-Friendly
- Track Objective & Subjective Assessments
- Remote Proctoring with audio & video capturing
- > Auto Flagging of incidents
- Geo-tagging of User
- Advanced Analytics & Reports

# 1. Student's Interface of Qurio Application

### 1.1 – General Instructions



### 1.2 - System Requirements



### 1.3 - Login Page



### 1.4 - Face Capture



### 1.5 - ID card Capture



### 1.6 - Waiting for the Proctor to Approve/Deny (Photo Identity Mismatched)



#### 1.7 - Examination



## Flag- Not looking at the screen (Appears when student is not looking in to the screen)



### Flag- No face detected (This flag appears when No person is in front of the screen.



# Flag- Device detected (The devices such as mobile phone is detected



## Flag- Away from screen (The student gets the below mentioned warning when he switches his tab)



# Flag- NO INTERNET- The student gets this notification while his connection is lost during the examination



### Message appearing on the student's screen



### 2.2 -Chat with the proctor



# 2. Proctor's Interface of Qurio Portal

#### 2.3 - Live Exam - Candidate List



#### 2.4 - Live Exam Feed



#### 2.5 - Live Exam - Candidate Location



### 2.9 Student's Screen after the exam is paused



### 2.10 - Exam Recording - Recordin