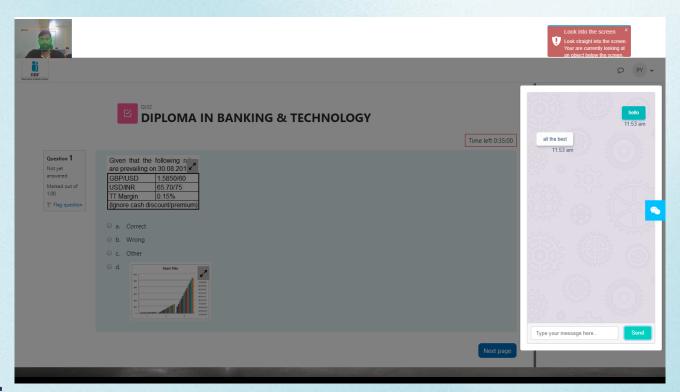

### 2.2 -Chat with the proctor

### 2.11 - Chat option- The proctor can chat with the student during the examination